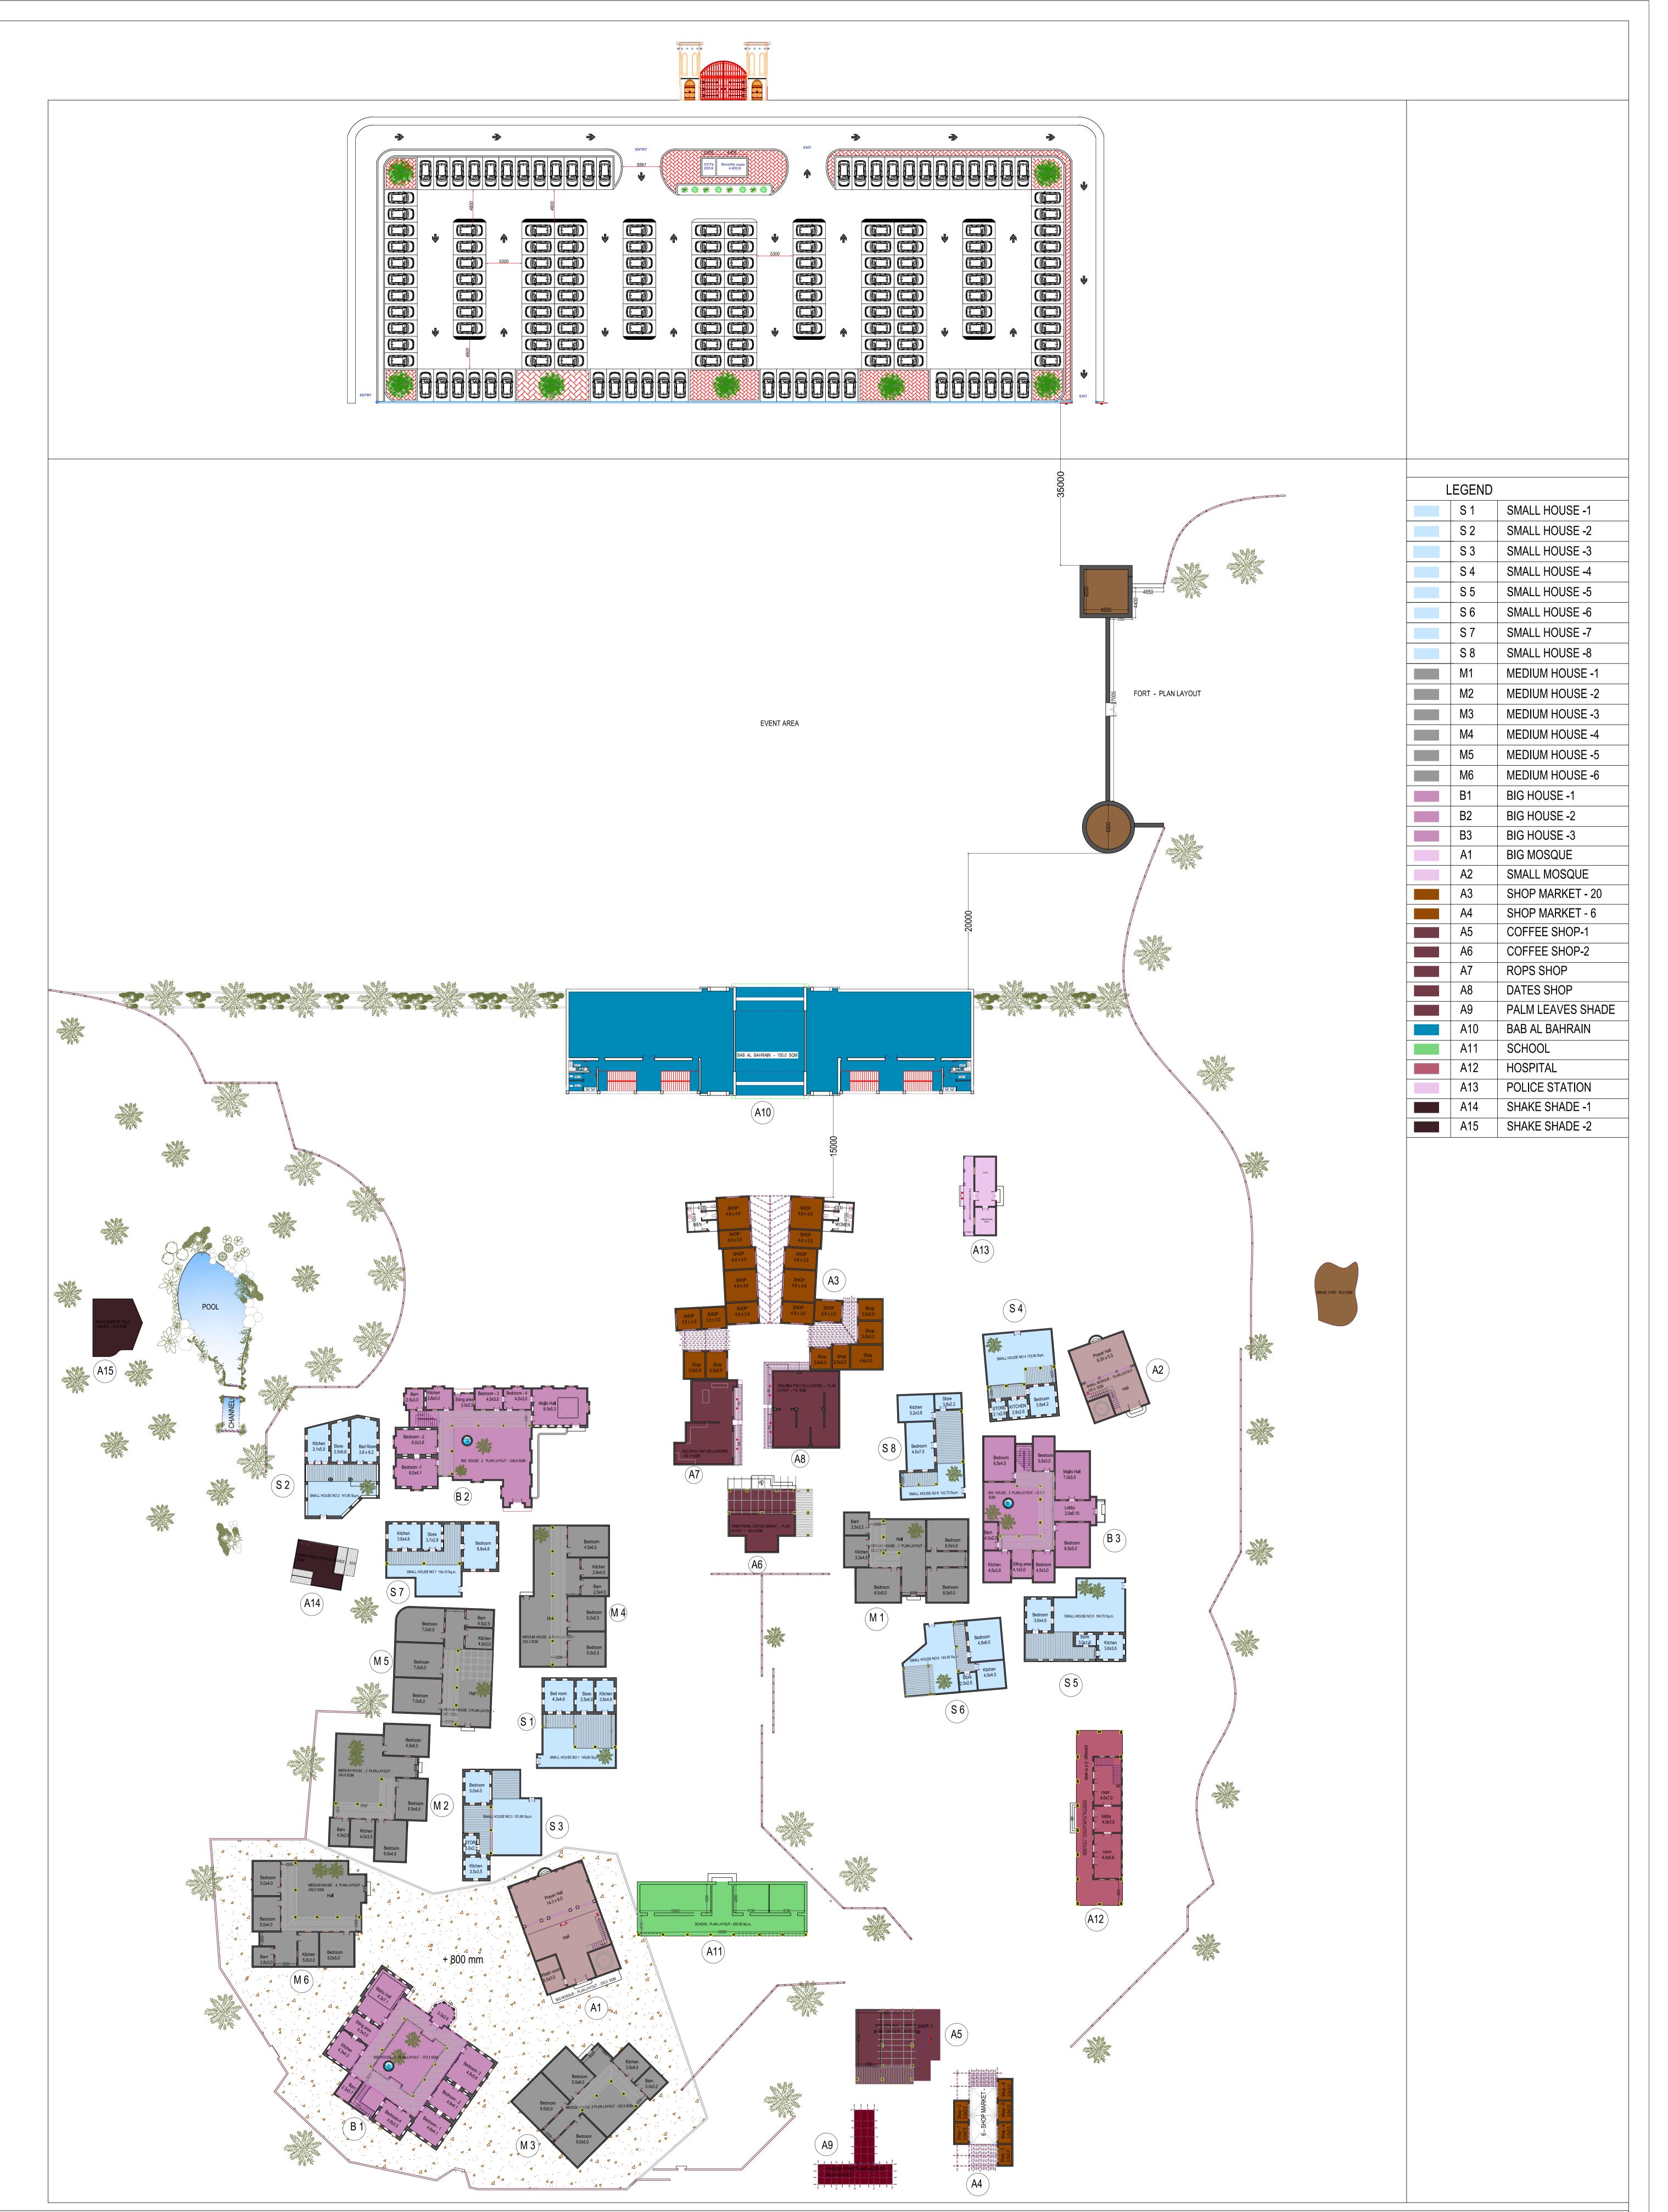

| PROJECT DESCRIPTION          | CLIENT                             | CONSULTANT                | CONTRACTOR                          | DESIGN BY             | CAD INPUT BY   | DATE : 05 - 09 - 2019    |  |
|------------------------------|------------------------------------|---------------------------|-------------------------------------|-----------------------|----------------|--------------------------|--|
| BAHRAINI TRADITIONAL VILLAGE | MINISTRY OF<br>INFORMATION AFFAIRS | ADEL AHMADI<br>ASSOCIATES | WADH AL NAHAR<br>CONTRACTING CO WLL | EN. JAMAL AL MUTAWA   | JENSON SUNNY   | SCALE - 1 : 300          |  |
| LOCATION : ASKER             |                                    |                           |                                     | EN. HUSSAIN AL MUSAWI | ARSHIN ROSHITH | DWG REF: WA-TR-VL-008-R9 |  |